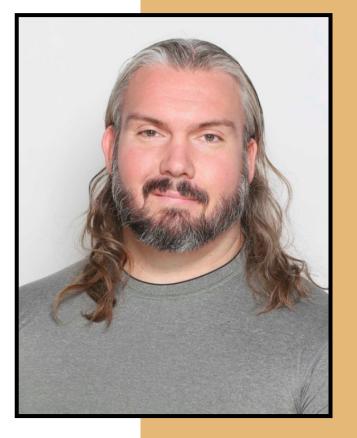

## ROBIN

# MINIFIE

| HEIGHT: | 1,82m |
|---------|-------|
| EYES:   | Brown |
| HAIR:   | Grey  |

LANGUAGES: English, Afrikaans