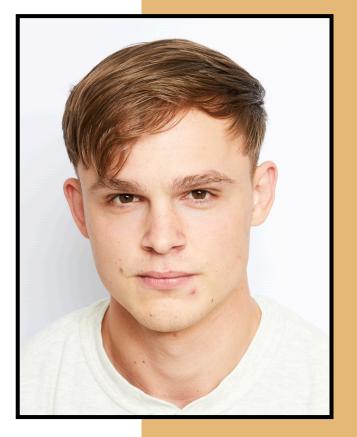

# BOSHOFF

HEIGHT: 1,9m EYES: Brown HAIR: Blonde

**LANGUAGES:** English, Afrikaans